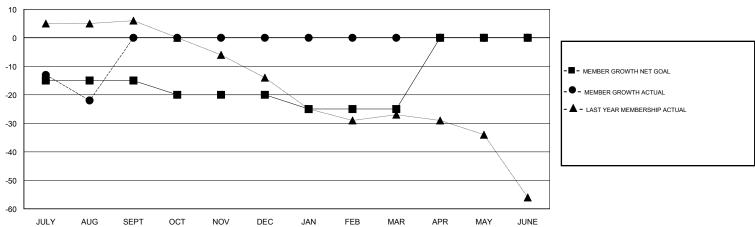

### GOALS AND ACTUAL MEMBERS CUMULATIVE

| DROPPED CLUBS: 1  DROPPED MEMBERS |    | 12 CLUBS OF 66 ADDED 1 OR MORE NEW MEMBERS | GENDER DISTRIBUTION  MALE 979 (68.70%)  FEMALE 446 (31.30%)  Women Percentage Fiscal Year Goal: 50% |     |  |
|-----------------------------------|----|--------------------------------------------|-----------------------------------------------------------------------------------------------------|-----|--|
| DECEASED                          | 0  | CLICK HERE FOR CUMULATIVE                  | TOTAL FAMILY UNIT MEMBERS                                                                           |     |  |
| CLUB CANCELLED                    | 0  | MEMBERSHIP DATA                            | FAMILY MEMBERS PAYING HALF                                                                          | 115 |  |
| OTHER                             | 39 |                                            | DUES                                                                                                | 113 |  |
| TOTAL                             | 39 |                                            |                                                                                                     |     |  |